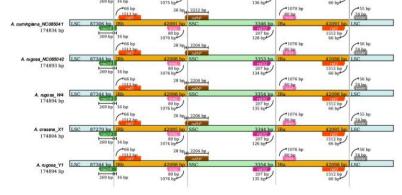

|                                                              | ∞п                                | 66 bp                                                                                                                                                                                                                                                                                                                                                                                                                                                                                                                                                                                                                                                                                                                                                                                                                                                                                                                                                                                                                                                                                                                                                                                                                                                                                                                                                                                                                                                                                                                                                                                                                                                                                                                                                                                                                                                                                                                                                                                                                                                                                                                          | <b>J</b> 3B                                                        | л                                      | A                                                                                                                                                                                                                                                                                                                                                                                                                                                                                                                                                                                                                                                                                                   | п                                    | 58 bp                   |
|--------------------------------------------------------------|-----------------------------------|--------------------------------------------------------------------------------------------------------------------------------------------------------------------------------------------------------------------------------------------------------------------------------------------------------------------------------------------------------------------------------------------------------------------------------------------------------------------------------------------------------------------------------------------------------------------------------------------------------------------------------------------------------------------------------------------------------------------------------------------------------------------------------------------------------------------------------------------------------------------------------------------------------------------------------------------------------------------------------------------------------------------------------------------------------------------------------------------------------------------------------------------------------------------------------------------------------------------------------------------------------------------------------------------------------------------------------------------------------------------------------------------------------------------------------------------------------------------------------------------------------------------------------------------------------------------------------------------------------------------------------------------------------------------------------------------------------------------------------------------------------------------------------------------------------------------------------------------------------------------------------------------------------------------------------------------------------------------------------------------------------------------------------------------------------------------------------------------------------------------------------|--------------------------------------------------------------------|----------------------------------------|-----------------------------------------------------------------------------------------------------------------------------------------------------------------------------------------------------------------------------------------------------------------------------------------------------------------------------------------------------------------------------------------------------------------------------------------------------------------------------------------------------------------------------------------------------------------------------------------------------------------------------------------------------------------------------------------------------|--------------------------------------|-------------------------|
| A sinonsis AM1                                               | LSC 87355 bp                      | IRb 421                                                                                                                                                                                                                                                                                                                                                                                                                                                                                                                                                                                                                                                                                                                                                                                                                                                                                                                                                                                                                                                                                                                                                                                                                                                                                                                                                                                                                                                                                                                                                                                                                                                                                                                                                                                                                                                                                                                                                                                                                                                                                                                        | 28 bp<br>28 bp<br>1 2204 bp<br>1 2204 bp<br>1 2204 bp<br>1 2204 bp | 3347 bp                                | 1076 bp<br>80 bp                                                                                                                                                                                                                                                                                                                                                                                                                                                                                                                                                                                                                                                                                    |                                      | 74 bp                   |
| A. sweeds AAA<br>174908 bp                                   | 269 bp                            | H 80<br>16 bp 1076                                                                                                                                                                                                                                                                                                                                                                                                                                                                                                                                                                                                                                                                                                                                                                                                                                                                                                                                                                                                                                                                                                                                                                                                                                                                                                                                                                                                                                                                                                                                                                                                                                                                                                                                                                                                                                                                                                                                                                                                                                                                                                             | 1 hp                                                               | 207 hp<br>134 bp                       | →1076 bp                                                                                                                                                                                                                                                                                                                                                                                                                                                                                                                                                                                                                                                                                            | 1512 bp                              | -# 58 hrs               |
| A. sinensis_AM2                                              | LSC 87355 bp                      | rn12                                                                                                                                                                                                                                                                                                                                                                                                                                                                                                                                                                                                                                                                                                                                                                                                                                                                                                                                                                                                                                                                                                                                                                                                                                                                                                                                                                                                                                                                                                                                                                                                                                                                                                                                                                                                                                                                                                                                                                                                                                                                                                                           | 28 bp 2204 bp 4                                                    | 3347 bp                                | 80 bp                                                                                                                                                                                                                                                                                                                                                                                                                                                                                                                                                                                                                                                                                               | 42103 bp                             | 74 bp<br>15C            |
| 174908 bp                                                    | (70819<br>269 bp                  | H 80<br>16 bp 1076 1                                                                                                                                                                                                                                                                                                                                                                                                                                                                                                                                                                                                                                                                                                                                                                                                                                                                                                                                                                                                                                                                                                                                                                                                                                                                                                                                                                                                                                                                                                                                                                                                                                                                                                                                                                                                                                                                                                                                                                                                                                                                                                           | ) bp                                                               | 207 bp                                 |                                                                                                                                                                                                                                                                                                                                                                                                                                                                                                                                                                                                                                                                                                     | 1512 bp<br>66 hp                     |                         |
| A. sinonsis AM3                                              | LSC 87355 bp                      | And State St | 28 bp <sub>H</sub> 2204 bp<br>md/F<br>72 bp SSC                    | 3347 bp                                | 1076 bp                                                                                                                                                                                                                                                                                                                                                                                                                                                                                                                                                                                                                                                                                             | 42172 hn                             | 74 bp                   |
| A. sinansis_AM3<br>175046 bp                                 | LSC 87355 bp<br>7/s19<br>269 bp   | H 16 bp 10761                                                                                                                                                                                                                                                                                                                                                                                                                                                                                                                                                                                                                                                                                                                                                                                                                                                                                                                                                                                                                                                                                                                                                                                                                                                                                                                                                                                                                                                                                                                                                                                                                                                                                                                                                                                                                                                                                                                                                                                                                                                                                                                  |                                                                    | 207 bp                                 |                                                                                                                                                                                                                                                                                                                                                                                                                                                                                                                                                                                                                                                                                                     | 42172 bp<br>1512 bp<br>66 bp         |                         |
|                                                              | 1.00 07050 h                      | 66 bp                                                                                                                                                                                                                                                                                                                                                                                                                                                                                                                                                                                                                                                                                                                                                                                                                                                                                                                                                                                                                                                                                                                                                                                                                                                                                                                                                                                                                                                                                                                                                                                                                                                                                                                                                                                                                                                                                                                                                                                                                                                                                                                          | 28 bp 2204 bp                                                      | 00471                                  | 1076 bp                                                                                                                                                                                                                                                                                                                                                                                                                                                                                                                                                                                                                                                                                             | 10100 1-                             | 59 hp                   |
| A. dinendia AY1<br>174912 bp                                 | LSC 87359 bp                      | H 80<br>16 bp 1076 J                                                                                                                                                                                                                                                                                                                                                                                                                                                                                                                                                                                                                                                                                                                                                                                                                                                                                                                                                                                                                                                                                                                                                                                                                                                                                                                                                                                                                                                                                                                                                                                                                                                                                                                                                                                                                                                                                                                                                                                                                                                                                                           | 03 bp SSC                                                          | 3347 bp<br>1347 bp<br>207 bp<br>134 bp |                                                                                                                                                                                                                                                                                                                                                                                                                                                                                                                                                                                                                                                                                                     | 42103 bp<br>1512 bp<br>66 bp         | LSC                     |
|                                                              |                                   | 66 bp<br>1512 bp<br>7592                                                                                                                                                                                                                                                                                                                                                                                                                                                                                                                                                                                                                                                                                                                                                                                                                                                                                                                                                                                                                                                                                                                                                                                                                                                                                                                                                                                                                                                                                                                                                                                                                                                                                                                                                                                                                                                                                                                                                                                                                                                                                                       | 28 bp 2204 bp                                                      |                                        | 1076 bp                                                                                                                                                                                                                                                                                                                                                                                                                                                                                                                                                                                                                                                                                             |                                      | 74 bp                   |
| 174908 bp                                                    | LSC 87355 bp                      | IRb 421<br>H 80<br>16 bp 1076                                                                                                                                                                                                                                                                                                                                                                                                                                                                                                                                                                                                                                                                                                                                                                                                                                                                                                                                                                                                                                                                                                                                                                                                                                                                                                                                                                                                                                                                                                                                                                                                                                                                                                                                                                                                                                                                                                                                                                                                                                                                                                  | 03 bp SSC                                                          | 3347 bp<br>207 bp<br>134 bp            | IRa                                                                                                                                                                                                                                                                                                                                                                                                                                                                                                                                                                                                                                                                                                 | 42103 bp<br>pt2<br>1512 bp<br>66 bp  | LSC                     |
|                                                              |                                   |                                                                                                                                                                                                                                                                                                                                                                                                                                                                                                                                                                                                                                                                                                                                                                                                                                                                                                                                                                                                                                                                                                                                                                                                                                                                                                                                                                                                                                                                                                                                                                                                                                                                                                                                                                                                                                                                                                                                                                                                                                                                                                                                | 28 bp 2204 bp                                                      | 134 bp*                                | (1076 bp                                                                                                                                                                                                                                                                                                                                                                                                                                                                                                                                                                                                                                                                                            | oo pp-                               | 74 bp                   |
|                                                              | LSC 87360 bp                      | IRb 421                                                                                                                                                                                                                                                                                                                                                                                                                                                                                                                                                                                                                                                                                                                                                                                                                                                                                                                                                                                                                                                                                                                                                                                                                                                                                                                                                                                                                                                                                                                                                                                                                                                                                                                                                                                                                                                                                                                                                                                                                                                                                                                        | 03 bp SSC                                                          | 3347 bp<br>17842<br>207 bp             | IRa                                                                                                                                                                                                                                                                                                                                                                                                                                                                                                                                                                                                                                                                                                 | 42103 bp<br>rpi2<br>1512 bp          | LSC                     |
|                                                              | 209 bp                            |                                                                                                                                                                                                                                                                                                                                                                                                                                                                                                                                                                                                                                                                                                                                                                                                                                                                                                                                                                                                                                                                                                                                                                                                                                                                                                                                                                                                                                                                                                                                                                                                                                                                                                                                                                                                                                                                                                                                                                                                                                                                                                                                | 28 bp 2204 bp                                                      | 134 bp                                 | 80 bp                                                                                                                                                                                                                                                                                                                                                                                                                                                                                                                                                                                                                                                                                               | 66 bp                                | (74 bp)                 |
| A. dimensis_AV4<br>174908 bp<br>A. dimensis_AV5<br>174909 bp | LSC 87357 bp                      | IRb 421                                                                                                                                                                                                                                                                                                                                                                                                                                                                                                                                                                                                                                                                                                                                                                                                                                                                                                                                                                                                                                                                                                                                                                                                                                                                                                                                                                                                                                                                                                                                                                                                                                                                                                                                                                                                                                                                                                                                                                                                                                                                                                                        | 03 bp SSC                                                          | 3346 bp                                | IRa                                                                                                                                                                                                                                                                                                                                                                                                                                                                                                                                                                                                                                                                                                 | 42103 bp<br>rpl2<br>1512 bp          | LSC                     |
|                                                              | 269 bp                            |                                                                                                                                                                                                                                                                                                                                                                                                                                                                                                                                                                                                                                                                                                                                                                                                                                                                                                                                                                                                                                                                                                                                                                                                                                                                                                                                                                                                                                                                                                                                                                                                                                                                                                                                                                                                                                                                                                                                                                                                                                                                                                                                | 28 bp 2204 bp                                                      | 207 bp                                 | 1076 bp                                                                                                                                                                                                                                                                                                                                                                                                                                                                                                                                                                                                                                                                                             | 66 hp                                | 24 bp                   |
|                                                              | 10810                             | IRb 421                                                                                                                                                                                                                                                                                                                                                                                                                                                                                                                                                                                                                                                                                                                                                                                                                                                                                                                                                                                                                                                                                                                                                                                                                                                                                                                                                                                                                                                                                                                                                                                                                                                                                                                                                                                                                                                                                                                                                                                                                                                                                                                        | 03 bp SSC                                                          | 3347 bp                                | Contract State                                                                                                                                                                                                                                                                                                                                                                                                                                                                                                                                                                                                                                                                                      |                                      | 24 bp<br>taut           |
|                                                              | 269 bp                            |                                                                                                                                                                                                                                                                                                                                                                                                                                                                                                                                                                                                                                                                                                                                                                                                                                                                                                                                                                                                                                                                                                                                                                                                                                                                                                                                                                                                                                                                                                                                                                                                                                                                                                                                                                                                                                                                                                                                                                                                                                                                                                                                | 26 bp 2206 bp                                                      | 207 bp<br>134 bp                       | 1074 bp                                                                                                                                                                                                                                                                                                                                                                                                                                                                                                                                                                                                                                                                                             | 1512 bp<br>66 bp                     | 55 bp                   |
| A. crassna_Gf<br>174808 bp                                   | LSC 87260 bp                      | 1Rb 421                                                                                                                                                                                                                                                                                                                                                                                                                                                                                                                                                                                                                                                                                                                                                                                                                                                                                                                                                                                                                                                                                                                                                                                                                                                                                                                                                                                                                                                                                                                                                                                                                                                                                                                                                                                                                                                                                                                                                                                                                                                                                                                        | 02 bp SSC                                                          | 3344 bp                                | 80 bp                                                                                                                                                                                                                                                                                                                                                                                                                                                                                                                                                                                                                                                                                               |                                      | 24 bp<br>LSC            |
| 174808 BD                                                    | 269 bp                            | H 16 bp 1074 1                                                                                                                                                                                                                                                                                                                                                                                                                                                                                                                                                                                                                                                                                                                                                                                                                                                                                                                                                                                                                                                                                                                                                                                                                                                                                                                                                                                                                                                                                                                                                                                                                                                                                                                                                                                                                                                                                                                                                                                                                                                                                                                 |                                                                    | 207 bp<br>126 bp                       | 1076 bp                                                                                                                                                                                                                                                                                                                                                                                                                                                                                                                                                                                                                                                                                             | 1512 bp                              |                         |
| A. sinonsis_HNJF1                                            | LSC 87359 bp                      | 1512 bp                                                                                                                                                                                                                                                                                                                                                                                                                                                                                                                                                                                                                                                                                                                                                                                                                                                                                                                                                                                                                                                                                                                                                                                                                                                                                                                                                                                                                                                                                                                                                                                                                                                                                                                                                                                                                                                                                                                                                                                                                                                                                                                        | 28 bp <sub>H</sub> 2204 bp<br>03 bp SSC                            | 3347 bp                                | / 80 bp                                                                                                                                                                                                                                                                                                                                                                                                                                                                                                                                                                                                                                                                                             | 42103 bp                             | 14 bp                   |
| 174912 bp<br>A. shensb. HAUP2<br>174912 bp                   | 269 bp                            | H 80<br>16 bp 1076 i                                                                                                                                                                                                                                                                                                                                                                                                                                                                                                                                                                                                                                                                                                                                                                                                                                                                                                                                                                                                                                                                                                                                                                                                                                                                                                                                                                                                                                                                                                                                                                                                                                                                                                                                                                                                                                                                                                                                                                                                                                                                                                           |                                                                    | 207 bp                                 | a local by                                                                                                                                                                                                                                                                                                                                                                                                                                                                                                                                                                                                                                                                                          | 1512 bp                              |                         |
|                                                              | LSC 87359 bp                      | 18b 421                                                                                                                                                                                                                                                                                                                                                                                                                                                                                                                                                                                                                                                                                                                                                                                                                                                                                                                                                                                                                                                                                                                                                                                                                                                                                                                                                                                                                                                                                                                                                                                                                                                                                                                                                                                                                                                                                                                                                                                                                                                                                                                        | 28 bp 2204 bp                                                      | 3347 bp                                | (1076 bp<br>80 bp                                                                                                                                                                                                                                                                                                                                                                                                                                                                                                                                                                                                                                                                                   | 42103 bp                             | (74 bp)<br>74 bp<br>LSC |
|                                                              | LSC 87359 60<br>(79819)<br>269 bp | H16 bp 1076 1                                                                                                                                                                                                                                                                                                                                                                                                                                                                                                                                                                                                                                                                                                                                                                                                                                                                                                                                                                                                                                                                                                                                                                                                                                                                                                                                                                                                                                                                                                                                                                                                                                                                                                                                                                                                                                                                                                                                                                                                                                                                                                                  | ) hp                                                               | 207 bp                                 |                                                                                                                                                                                                                                                                                                                                                                                                                                                                                                                                                                                                                                                                                                     | 1512 bp<br>66 bp                     |                         |
|                                                              | 1.00                              | 66 hp                                                                                                                                                                                                                                                                                                                                                                                                                                                                                                                                                                                                                                                                                                                                                                                                                                                                                                                                                                                                                                                                                                                                                                                                                                                                                                                                                                                                                                                                                                                                                                                                                                                                                                                                                                                                                                                                                                                                                                                                                                                                                                                          | 28 bp <sub>H</sub> 2204 bp                                         | 2007 (A. 19                            | (1076 bp<br>80 bp                                                                                                                                                                                                                                                                                                                                                                                                                                                                                                                                                                                                                                                                                   |                                      | 74 bp                   |
| A. shensis_HNJF3<br>174912 bp                                | LSC 87359 bp<br>(7/319)<br>269 bp | IRb 421                                                                                                                                                                                                                                                                                                                                                                                                                                                                                                                                                                                                                                                                                                                                                                                                                                                                                                                                                                                                                                                                                                                                                                                                                                                                                                                                                                                                                                                                                                                                                                                                                                                                                                                                                                                                                                                                                                                                                                                                                                                                                                                        | 03 hp_SSC                                                          | 3347 bp<br>207 bp<br>134 bp            | IRa                                                                                                                                                                                                                                                                                                                                                                                                                                                                                                                                                                                                                                                                                                 | 42103 bp<br>rpl2<br>1512 bp<br>66 bp | LSC                     |
|                                                              |                                   | 66 bp                                                                                                                                                                                                                                                                                                                                                                                                                                                                                                                                                                                                                                                                                                                                                                                                                                                                                                                                                                                                                                                                                                                                                                                                                                                                                                                                                                                                                                                                                                                                                                                                                                                                                                                                                                                                                                                                                                                                                                                                                                                                                                                          | 28 bp <sub>H</sub> 2204 bp                                         | 134 69**                               | (1076 bp<br>80 bp                                                                                                                                                                                                                                                                                                                                                                                                                                                                                                                                                                                                                                                                                   | or the                               | 24 bp                   |
| <b>A.</b> sh <b>ensh</b> , <i>HNJF4</i><br>174912 bp         | LSC 87359 bp                      | IRb 421<br>H16 bp 1076                                                                                                                                                                                                                                                                                                                                                                                                                                                                                                                                                                                                                                                                                                                                                                                                                                                                                                                                                                                                                                                                                                                                                                                                                                                                                                                                                                                                                                                                                                                                                                                                                                                                                                                                                                                                                                                                                                                                                                                                                                                                                                         | 03 bp SSC                                                          | 3347 bp<br>76322<br>207 bp<br>134 bp   | IRa                                                                                                                                                                                                                                                                                                                                                                                                                                                                                                                                                                                                                                                                                                 | 1512 bp                              | LSC                     |
|                                                              | 269 bp                            | 16 bp 1076 1<br>666 bp<br>1512 bp                                                                                                                                                                                                                                                                                                                                                                                                                                                                                                                                                                                                                                                                                                                                                                                                                                                                                                                                                                                                                                                                                                                                                                                                                                                                                                                                                                                                                                                                                                                                                                                                                                                                                                                                                                                                                                                                                                                                                                                                                                                                                              | 28 bp 2204 bp                                                      | 134 bp                                 | 1076 bp                                                                                                                                                                                                                                                                                                                                                                                                                                                                                                                                                                                                                                                                                             | 66 bp                                | 74 bp                   |
| A. shensis_HALG1<br>174909 bp                                | LSC 87357 bp                      | JRb 421                                                                                                                                                                                                                                                                                                                                                                                                                                                                                                                                                                                                                                                                                                                                                                                                                                                                                                                                                                                                                                                                                                                                                                                                                                                                                                                                                                                                                                                                                                                                                                                                                                                                                                                                                                                                                                                                                                                                                                                                                                                                                                                        | 03 bp. SSC                                                         | 3346 bp                                | 100000                                                                                                                                                                                                                                                                                                                                                                                                                                                                                                                                                                                                                                                                                              |                                      | LSC                     |
|                                                              | 269 bp                            | ~66 bp                                                                                                                                                                                                                                                                                                                                                                                                                                                                                                                                                                                                                                                                                                                                                                                                                                                                                                                                                                                                                                                                                                                                                                                                                                                                                                                                                                                                                                                                                                                                                                                                                                                                                                                                                                                                                                                                                                                                                                                                                                                                                                                         | 28 bp 2204 bp                                                      | 207 bp                                 | 1076 bp                                                                                                                                                                                                                                                                                                                                                                                                                                                                                                                                                                                                                                                                                             | 1512 bp                              | 59 bp                   |
| A. shonsis_HALG2<br>174909 bp                                | LSC 87357 bp                      | 1512 bp<br>IRb 421                                                                                                                                                                                                                                                                                                                                                                                                                                                                                                                                                                                                                                                                                                                                                                                                                                                                                                                                                                                                                                                                                                                                                                                                                                                                                                                                                                                                                                                                                                                                                                                                                                                                                                                                                                                                                                                                                                                                                                                                                                                                                                             | 03.bp. SSC                                                         | 3346 bp                                | IRa                                                                                                                                                                                                                                                                                                                                                                                                                                                                                                                                                                                                                                                                                                 |                                      | LSC                     |
| 174809 bp                                                    | 269 bp                            | H 80<br>16 bp 1076 1                                                                                                                                                                                                                                                                                                                                                                                                                                                                                                                                                                                                                                                                                                                                                                                                                                                                                                                                                                                                                                                                                                                                                                                                                                                                                                                                                                                                                                                                                                                                                                                                                                                                                                                                                                                                                                                                                                                                                                                                                                                                                                           | 28 bp 2204 bp                                                      | 207 bp<br>134 bp                       | 1076 bp                                                                                                                                                                                                                                                                                                                                                                                                                                                                                                                                                                                                                                                                                             | 1512 bp                              | - 59 bp                 |
| A. shensis_HNLG3                                             | LSC 87357 bp                      | 1512 bp<br>IRb 421                                                                                                                                                                                                                                                                                                                                                                                                                                                                                                                                                                                                                                                                                                                                                                                                                                                                                                                                                                                                                                                                                                                                                                                                                                                                                                                                                                                                                                                                                                                                                                                                                                                                                                                                                                                                                                                                                                                                                                                                                                                                                                             | 03 bp SSC                                                          | 3346 bp                                | 80 bp                                                                                                                                                                                                                                                                                                                                                                                                                                                                                                                                                                                                                                                                                               | 42103 bp                             | 74 bp                   |
| 174909 bp                                                    | 269 bp                            | H 80<br>16 bp 1076 1                                                                                                                                                                                                                                                                                                                                                                                                                                                                                                                                                                                                                                                                                                                                                                                                                                                                                                                                                                                                                                                                                                                                                                                                                                                                                                                                                                                                                                                                                                                                                                                                                                                                                                                                                                                                                                                                                                                                                                                                                                                                                                           | bp)                                                                | 207 bp<br>134 bp                       | 1076 hp                                                                                                                                                                                                                                                                                                                                                                                                                                                                                                                                                                                                                                                                                             | 1512 bp                              | ∕→59 bp                 |
| A. shonts_HMLG4<br>174909 bp                                 | LSC 87357 bp                      | 1512 bp                                                                                                                                                                                                                                                                                                                                                                                                                                                                                                                                                                                                                                                                                                                                                                                                                                                                                                                                                                                                                                                                                                                                                                                                                                                                                                                                                                                                                                                                                                                                                                                                                                                                                                                                                                                                                                                                                                                                                                                                                                                                                                                        | 28 bp <sub>H</sub> 2204 bp<br>03 bp SSC                            | 3346 bp                                | / 80 bp                                                                                                                                                                                                                                                                                                                                                                                                                                                                                                                                                                                                                                                                                             | 42103 bp                             | 24 bp                   |
|                                                              | 269 bp                            | 16 bp 1076 1                                                                                                                                                                                                                                                                                                                                                                                                                                                                                                                                                                                                                                                                                                                                                                                                                                                                                                                                                                                                                                                                                                                                                                                                                                                                                                                                                                                                                                                                                                                                                                                                                                                                                                                                                                                                                                                                                                                                                                                                                                                                                                                   | bp                                                                 | 207 bp                                 |                                                                                                                                                                                                                                                                                                                                                                                                                                                                                                                                                                                                                                                                                                     | 1512 bp<br>66 bp                     |                         |
| <b>A.</b> orasona_Jf<br>174804 bp                            | Log anono b                       |                                                                                                                                                                                                                                                                                                                                                                                                                                                                                                                                                                                                                                                                                                                                                                                                                                                                                                                                                                                                                                                                                                                                                                                                                                                                                                                                                                                                                                                                                                                                                                                                                                                                                                                                                                                                                                                                                                                                                                                                                                                                                                                                | 26 bp 2206 bp                                                      | 20141                                  | (1074 bp<br>80 bp                                                                                                                                                                                                                                                                                                                                                                                                                                                                                                                                                                                                                                                                                   |                                      | 24 bp                   |
|                                                              | 269 bp                            | 16 bp 1074 1                                                                                                                                                                                                                                                                                                                                                                                                                                                                                                                                                                                                                                                                                                                                                                                                                                                                                                                                                                                                                                                                                                                                                                                                                                                                                                                                                                                                                                                                                                                                                                                                                                                                                                                                                                                                                                                                                                                                                                                                                                                                                                                   | 1 bp                                                               | 3344 bp<br>207 bp<br>126 bp            |                                                                                                                                                                                                                                                                                                                                                                                                                                                                                                                                                                                                                                                                                                     | 42095 bp<br>pi2<br>1512 bp<br>66 bp  |                         |
| A. sheensing_LC4011571<br>174909 hp                          |                                   | 66 bp                                                                                                                                                                                                                                                                                                                                                                                                                                                                                                                                                                                                                                                                                                                                                                                                                                                                                                                                                                                                                                                                                                                                                                                                                                                                                                                                                                                                                                                                                                                                                                                                                                                                                                                                                                                                                                                                                                                                                                                                                                                                                                                          | 28 bp 2204 bp                                                      |                                        | (1076 bp                                                                                                                                                                                                                                                                                                                                                                                                                                                                                                                                                                                                                                                                                            |                                      | 59 bp                   |
|                                                              | LSC 87357 bp<br>7/319<br>269 bp   | IRb 421                                                                                                                                                                                                                                                                                                                                                                                                                                                                                                                                                                                                                                                                                                                                                                                                                                                                                                                                                                                                                                                                                                                                                                                                                                                                                                                                                                                                                                                                                                                                                                                                                                                                                                                                                                                                                                                                                                                                                                                                                                                                                                                        | 03 bp SSC                                                          | 3346 bp<br>207 bp<br>134 bp            | IRa                                                                                                                                                                                                                                                                                                                                                                                                                                                                                                                                                                                                                                                                                                 | 42103 bp.<br>1942<br>1512 bp         | LSC                     |
|                                                              | 200 00                            | 66 bp                                                                                                                                                                                                                                                                                                                                                                                                                                                                                                                                                                                                                                                                                                                                                                                                                                                                                                                                                                                                                                                                                                                                                                                                                                                                                                                                                                                                                                                                                                                                                                                                                                                                                                                                                                                                                                                                                                                                                                                                                                                                                                                          | 26 bp 2206 bp                                                      | 134 bp*                                | (1074 bp                                                                                                                                                                                                                                                                                                                                                                                                                                                                                                                                                                                                                                                                                            | 66 bp                                | (24 bp)                 |
| A. oreasona_A(2<br>174808 bp                                 | LSC 87260 bp                      | IRb 421                                                                                                                                                                                                                                                                                                                                                                                                                                                                                                                                                                                                                                                                                                                                                                                                                                                                                                                                                                                                                                                                                                                                                                                                                                                                                                                                                                                                                                                                                                                                                                                                                                                                                                                                                                                                                                                                                                                                                                                                                                                                                                                        | 02 bp SSC                                                          | 3344 bp                                | IRa                                                                                                                                                                                                                                                                                                                                                                                                                                                                                                                                                                                                                                                                                                 | 42102 bp                             | LSC                     |
|                                                              | 269 bp                            | 16 bp 1074 1<br>66 bp<br>1512 bp                                                                                                                                                                                                                                                                                                                                                                                                                                                                                                                                                                                                                                                                                                                                                                                                                                                                                                                                                                                                                                                                                                                                                                                                                                                                                                                                                                                                                                                                                                                                                                                                                                                                                                                                                                                                                                                                                                                                                                                                                                                                                               | 26 bp 2212 bp                                                      | 207 bp<br>126 bp                       | 1070 bp                                                                                                                                                                                                                                                                                                                                                                                                                                                                                                                                                                                                                                                                                             | 1512 bp                              | (74 bp)                 |
| A. becontens_MN125347<br>174831 bp                           | rms19                             | JRb 420                                                                                                                                                                                                                                                                                                                                                                                                                                                                                                                                                                                                                                                                                                                                                                                                                                                                                                                                                                                                                                                                                                                                                                                                                                                                                                                                                                                                                                                                                                                                                                                                                                                                                                                                                                                                                                                                                                                                                                                                                                                                                                                        | 91 bp SSC                                                          | 3348 bp                                | IRa                                                                                                                                                                                                                                                                                                                                                                                                                                                                                                                                                                                                                                                                                                 |                                      | LSC                     |
|                                                              | 269 bp                            | H 16 bp 1070 1                                                                                                                                                                                                                                                                                                                                                                                                                                                                                                                                                                                                                                                                                                                                                                                                                                                                                                                                                                                                                                                                                                                                                                                                                                                                                                                                                                                                                                                                                                                                                                                                                                                                                                                                                                                                                                                                                                                                                                                                                                                                                                                 | 26 bp <sub>H</sub> 2206 bp                                         | 207 bp                                 | (1070 bp                                                                                                                                                                                                                                                                                                                                                                                                                                                                                                                                                                                                                                                                                            | 1512 bp                              | (24 bp)                 |
| A. hista_M9V1 25349                                          | LSC 87221 bp                      | IRb 420                                                                                                                                                                                                                                                                                                                                                                                                                                                                                                                                                                                                                                                                                                                                                                                                                                                                                                                                                                                                                                                                                                                                                                                                                                                                                                                                                                                                                                                                                                                                                                                                                                                                                                                                                                                                                                                                                                                                                                                                                                                                                                                        | 98 bp SSC                                                          | 3344 bp                                | and the second se | 42098 bp                             | LSC                     |
| 174761 bp                                                    | 269 bp                            | H 80<br>16 bp 1070 1                                                                                                                                                                                                                                                                                                                                                                                                                                                                                                                                                                                                                                                                                                                                                                                                                                                                                                                                                                                                                                                                                                                                                                                                                                                                                                                                                                                                                                                                                                                                                                                                                                                                                                                                                                                                                                                                                                                                                                                                                                                                                                           | 26 bp., 2212 bp.                                                   | 207 hp<br>128 bp                       | (1070 bp                                                                                                                                                                                                                                                                                                                                                                                                                                                                                                                                                                                                                                                                                            | 1512 bp                              | -55 bp                  |
| A. mbrocarpa_MV125350<br>174819 bp                           | LSC 87298 bp                      | IRb 420                                                                                                                                                                                                                                                                                                                                                                                                                                                                                                                                                                                                                                                                                                                                                                                                                                                                                                                                                                                                                                                                                                                                                                                                                                                                                                                                                                                                                                                                                                                                                                                                                                                                                                                                                                                                                                                                                                                                                                                                                                                                                                                        | 26 bp 2212 bp 30000                                                | 3349 bp                                | No. of all of the                                                                                                                                                                                                                                                                                                                                                                                                                                                                                                                                                                                                                                                                                   | 42086 bp                             | Cabo<br>Gato<br>LSC     |
| 174819 bp                                                    | 269 bp                            | 16 bp 1070 J                                                                                                                                                                                                                                                                                                                                                                                                                                                                                                                                                                                                                                                                                                                                                                                                                                                                                                                                                                                                                                                                                                                                                                                                                                                                                                                                                                                                                                                                                                                                                                                                                                                                                                                                                                                                                                                                                                                                                                                                                                                                                                                   | bp                                                                 | 207 bp                                 |                                                                                                                                                                                                                                                                                                                                                                                                                                                                                                                                                                                                                                                                                                     | 1512 bp<br>66 bp                     | 2001                    |
| A. rostrats_APV125351                                        | LSC 87255 bp                      | JRb 421                                                                                                                                                                                                                                                                                                                                                                                                                                                                                                                                                                                                                                                                                                                                                                                                                                                                                                                                                                                                                                                                                                                                                                                                                                                                                                                                                                                                                                                                                                                                                                                                                                                                                                                                                                                                                                                                                                                                                                                                                                                                                                                        | 26 bp 2206 bp                                                      | 3234 bp                                | 1074 bp<br>80 bp                                                                                                                                                                                                                                                                                                                                                                                                                                                                                                                                                                                                                                                                                    | 42102 bp                             | 24.bp                   |
| 174693 bp                                                    | 269 bp                            | 16 bp 1074 1                                                                                                                                                                                                                                                                                                                                                                                                                                                                                                                                                                                                                                                                                                                                                                                                                                                                                                                                                                                                                                                                                                                                                                                                                                                                                                                                                                                                                                                                                                                                                                                                                                                                                                                                                                                                                                                                                                                                                                                                                                                                                                                   | hp /                                                               | 207 bp                                 |                                                                                                                                                                                                                                                                                                                                                                                                                                                                                                                                                                                                                                                                                                     | 1512 bp<br>66 bp                     |                         |
| A shoosh_MH47870<br>174907 bp                                | Lee anote t                       | 66 bp                                                                                                                                                                                                                                                                                                                                                                                                                                                                                                                                                                                                                                                                                                                                                                                                                                                                                                                                                                                                                                                                                                                                                                                                                                                                                                                                                                                                                                                                                                                                                                                                                                                                                                                                                                                                                                                                                                                                                                                                                                                                                                                          | 28 bp 2204 bp                                                      |                                        | 1076 bp                                                                                                                                                                                                                                                                                                                                                                                                                                                                                                                                                                                                                                                                                             | 101100                               | (159 bp<br>24 bp        |
|                                                              | LSC 87355 bp<br>(73319)<br>269 bp | H 16 bp 10761                                                                                                                                                                                                                                                                                                                                                                                                                                                                                                                                                                                                                                                                                                                                                                                                                                                                                                                                                                                                                                                                                                                                                                                                                                                                                                                                                                                                                                                                                                                                                                                                                                                                                                                                                                                                                                                                                                                                                                                                                                                                                                                  | 03 bp SSC                                                          | 3346 bp<br>207 bp<br>134 bp            |                                                                                                                                                                                                                                                                                                                                                                                                                                                                                                                                                                                                                                                                                                     | 42103 bp<br>pi2<br>1512 bp<br>66 bp  | LSC                     |
|                                                              |                                   | 1512 bp                                                                                                                                                                                                                                                                                                                                                                                                                                                                                                                                                                                                                                                                                                                                                                                                                                                                                                                                                                                                                                                                                                                                                                                                                                                                                                                                                                                                                                                                                                                                                                                                                                                                                                                                                                                                                                                                                                                                                                                                                                                                                                                        | 26 bp 2206 bp                                                      |                                        | (1074 bp<br>80 bp                                                                                                                                                                                                                                                                                                                                                                                                                                                                                                                                                                                                                                                                                   |                                      | 74 bp                   |
| <b>A.</b> avbintegra_N9/147871<br>174828 bp                  | LSC 87279 bp                      | IRb 421                                                                                                                                                                                                                                                                                                                                                                                                                                                                                                                                                                                                                                                                                                                                                                                                                                                                                                                                                                                                                                                                                                                                                                                                                                                                                                                                                                                                                                                                                                                                                                                                                                                                                                                                                                                                                                                                                                                                                                                                                                                                                                                        | 02 bp SSC                                                          | 3345 bp<br>7072<br>207 bp<br>126 bp    | IRa                                                                                                                                                                                                                                                                                                                                                                                                                                                                                                                                                                                                                                                                                                 | 42102 bp<br>rof?<br>1512 bp<br>66 bp | LSC                     |
|                                                              |                                   | 1512 bp                                                                                                                                                                                                                                                                                                                                                                                                                                                                                                                                                                                                                                                                                                                                                                                                                                                                                                                                                                                                                                                                                                                                                                                                                                                                                                                                                                                                                                                                                                                                                                                                                                                                                                                                                                                                                                                                                                                                                                                                                                                                                                                        | 28 bp 2204 bp                                                      | 126 bp                                 | 1076 bp                                                                                                                                                                                                                                                                                                                                                                                                                                                                                                                                                                                                                                                                                             |                                      | (74 bp)                 |
| A. shensb_MN720647<br>174914 bp                              | LSC 87361 bp<br>770128<br>269 bp  | IRb 421                                                                                                                                                                                                                                                                                                                                                                                                                                                                                                                                                                                                                                                                                                                                                                                                                                                                                                                                                                                                                                                                                                                                                                                                                                                                                                                                                                                                                                                                                                                                                                                                                                                                                                                                                                                                                                                                                                                                                                                                                                                                                                                        | 03 hp SSC                                                          | 3347 bp<br>207 bp<br>134 bp            | IRa                                                                                                                                                                                                                                                                                                                                                                                                                                                                                                                                                                                                                                                                                                 | 42103 bp<br>1512 bp<br>66 bp         | LSC                     |
|                                                              |                                   | 66 bp                                                                                                                                                                                                                                                                                                                                                                                                                                                                                                                                                                                                                                                                                                                                                                                                                                                                                                                                                                                                                                                                                                                                                                                                                                                                                                                                                                                                                                                                                                                                                                                                                                                                                                                                                                                                                                                                                                                                                                                                                                                                                                                          | 28 bp, 2204 bp,                                                    | 134 bp                                 | 1076 bp                                                                                                                                                                                                                                                                                                                                                                                                                                                                                                                                                                                                                                                                                             | 66 bp                                | 74 bp                   |
| A. shends_NC029243<br>174904 bp                              | LSC 87351 bp                      | IRb 421                                                                                                                                                                                                                                                                                                                                                                                                                                                                                                                                                                                                                                                                                                                                                                                                                                                                                                                                                                                                                                                                                                                                                                                                                                                                                                                                                                                                                                                                                                                                                                                                                                                                                                                                                                                                                                                                                                                                                                                                                                                                                                                        | 03 bp SSC                                                          | 3346 bm                                | IRa                                                                                                                                                                                                                                                                                                                                                                                                                                                                                                                                                                                                                                                                                                 | 42103 bp                             | LSC                     |
|                                                              | 269 bp                            | H 16 bp 1076 )                                                                                                                                                                                                                                                                                                                                                                                                                                                                                                                                                                                                                                                                                                                                                                                                                                                                                                                                                                                                                                                                                                                                                                                                                                                                                                                                                                                                                                                                                                                                                                                                                                                                                                                                                                                                                                                                                                                                                                                                                                                                                                                 | 28 bp. 2204 bp.                                                    | 207 bp                                 | 1<br>1076 bp<br>80 bp                                                                                                                                                                                                                                                                                                                                                                                                                                                                                                                                                                                                                                                                               | 1512 bp                              | (74 bp)                 |
| A. yumananab_NC036940<br>174885 bp                           |                                   | JRb 420                                                                                                                                                                                                                                                                                                                                                                                                                                                                                                                                                                                                                                                                                                                                                                                                                                                                                                                                                                                                                                                                                                                                                                                                                                                                                                                                                                                                                                                                                                                                                                                                                                                                                                                                                                                                                                                                                                                                                                                                                                                                                                                        | 98 bp_ SSC                                                         | 3351 bp                                |                                                                                                                                                                                                                                                                                                                                                                                                                                                                                                                                                                                                                                                                                                     | 42098 bp                             | LSC                     |
|                                                              | 269 bp                            | 16 bp 10761                                                                                                                                                                                                                                                                                                                                                                                                                                                                                                                                                                                                                                                                                                                                                                                                                                                                                                                                                                                                                                                                                                                                                                                                                                                                                                                                                                                                                                                                                                                                                                                                                                                                                                                                                                                                                                                                                                                                                                                                                                                                                                                    | 28 bp. 2204 bp.                                                    | 207 bp                                 |                                                                                                                                                                                                                                                                                                                                                                                                                                                                                                                                                                                                                                                                                                     | 1512 bp                              | - 55 bo                 |
| A. malaccensig_NC04ff177<br>124832 hrs                       | LSC 87302 bp                      | IRb 420                                                                                                                                                                                                                                                                                                                                                                                                                                                                                                                                                                                                                                                                                                                                                                                                                                                                                                                                                                                                                                                                                                                                                                                                                                                                                                                                                                                                                                                                                                                                                                                                                                                                                                                                                                                                                                                                                                                                                                                                                                                                                                                        | 28 bp <sub>H</sub> 2204 bp<br>7600<br>91 bp SSC                    | 3348 bp                                | (1070 bp<br>80 bp                                                                                                                                                                                                                                                                                                                                                                                                                                                                                                                                                                                                                                                                                   | 42091 bp                             | 24 bp                   |
| 174832 bp                                                    | 269 bp                            | H 80<br>16 bp 1070 1                                                                                                                                                                                                                                                                                                                                                                                                                                                                                                                                                                                                                                                                                                                                                                                                                                                                                                                                                                                                                                                                                                                                                                                                                                                                                                                                                                                                                                                                                                                                                                                                                                                                                                                                                                                                                                                                                                                                                                                                                                                                                                           | bp)                                                                | 207 bp                                 |                                                                                                                                                                                                                                                                                                                                                                                                                                                                                                                                                                                                                                                                                                     | 1512 bp                              |                         |
| A. creasina_N2043844<br>174830 bp                            | LSC 87260 b                       | design of the local data                                                                                                                                                                                                                                                                                                                                                                                                                                                                                                                                                                                                                                                                                                                                                                                                                                                                                                                                                                                                                                                                                                                                                                                                                                                                                                                                                                                                                                                                                                                                                                                                                                                                                                                                                                                                                                                                                                                                                                                                                                                                                                       | 26 bp 2206 bp 300000000000000000000000000000000000                 | 3346 bp                                | (1074 bp<br>80 bp                                                                                                                                                                                                                                                                                                                                                                                                                                                                                                                                                                                                                                                                                   | 42102 bp                             | (74 bp                  |
|                                                              | LSC 87280 bp<br>70394<br>269 bp   | 16 bp 1074 1                                                                                                                                                                                                                                                                                                                                                                                                                                                                                                                                                                                                                                                                                                                                                                                                                                                                                                                                                                                                                                                                                                                                                                                                                                                                                                                                                                                                                                                                                                                                                                                                                                                                                                                                                                                                                                                                                                                                                                                                                                                                                                                   | bp                                                                 | 207 bp                                 |                                                                                                                                                                                                                                                                                                                                                                                                                                                                                                                                                                                                                                                                                                     | 1512 bp                              |                         |
|                                                              |                                   | 66 hp                                                                                                                                                                                                                                                                                                                                                                                                                                                                                                                                                                                                                                                                                                                                                                                                                                                                                                                                                                                                                                                                                                                                                                                                                                                                                                                                                                                                                                                                                                                                                                                                                                                                                                                                                                                                                                                                                                                                                                                                                                                                                                                          | 27 bp 2205 bp                                                      |                                        | 1075 bp                                                                                                                                                                                                                                                                                                                                                                                                                                                                                                                                                                                                                                                                                             |                                      | 74 bp                   |
| A. agalocha_NC085040<br>174866 bp                            | LSC 87293 bp                      | H 80                                                                                                                                                                                                                                                                                                                                                                                                                                                                                                                                                                                                                                                                                                                                                                                                                                                                                                                                                                                                                                                                                                                                                                                                                                                                                                                                                                                                                                                                                                                                                                                                                                                                                                                                                                                                                                                                                                                                                                                                                                                                                                                           | 1 bp                                                               | 3355 bp<br>1355 bp<br>207 bp<br>136 bp | IRa                                                                                                                                                                                                                                                                                                                                                                                                                                                                                                                                                                                                                                                                                                 | 42109 bp<br>1512 bp<br>66 bp         | LSC                     |
|                                                              |                                   | -66 bp                                                                                                                                                                                                                                                                                                                                                                                                                                                                                                                                                                                                                                                                                                                                                                                                                                                                                                                                                                                                                                                                                                                                                                                                                                                                                                                                                                                                                                                                                                                                                                                                                                                                                                                                                                                                                                                                                                                                                                                                                                                                                                                         | 25.63 Constant                                                     | 130 pp.                                | 1070 bp                                                                                                                                                                                                                                                                                                                                                                                                                                                                                                                                                                                                                                                                                             | on ab.                               | -55 hp                  |